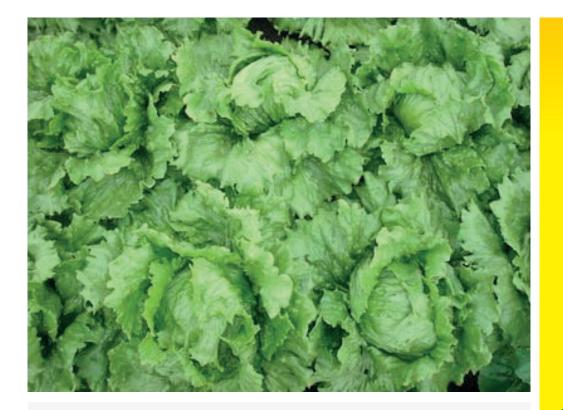

## **Iceberg Lettuce**

- Medium-sized Vanguard style lettuce for warm season production
- Very uniform
- Excellent tolerance to bolting and Tip Burn
- Medium head size

For further information consult your local distributor, nursery or Terranova Seeds representative.